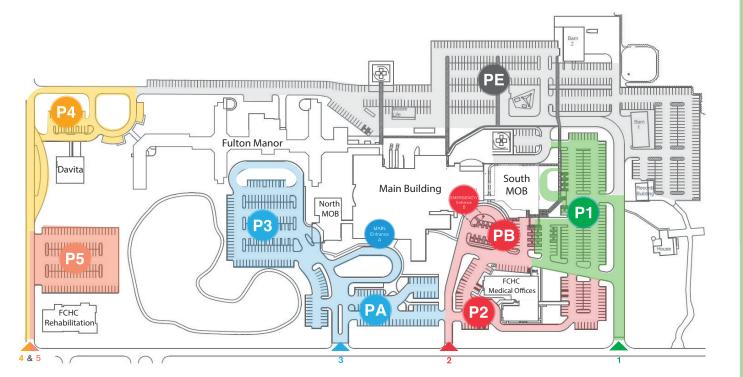

**Fulton County Health Center Campus Map** 

#### **P1 Patient Parking**

## P1 South Medical Office Building

**Ground Floor FCHC Outpatient Pharmacy** ProMedica Cardiology Red Rambler Coffee

First Floor Parkview Physicians Group

Second Floor **FCHC General Surgery** FCHC OB/GYN **FCHC Urology** 

## P2-PB **Patient Parking**

# PB Emergency Entrance

**Ground Floor** Administration **Beck Meeting Room** 

First Floor **Emergency Department** 

Second Floor Surgery

P2 FCHC Medical Offices

**FCHC Orthopedics** FCHC Orthopedic Physical Therapy **FCHC Primary Care Wauseon FCHC Urgent Care** 

### PA-P3 **Patient Parking**

**Ground Floor** Diabetes and Nutrition Ed.

**First Floor** 

Cafeteria Cardiac Rehab Cashier Central Registration
Emergency Department
FCHC Cancer Care Gift Shop Health Information **Human Resources** Lab Radiology

Second Floor

Surgery Medical Surgical Unit

Third Floor

Family Birthing Center/Obstetrics Respiratory Therapy

**Fourth Floor** Critical Care Unit (CCU)

Medical Surgical Unit

Fifth Floor FCHC Behavioral Health Inpatient IOP/Partial Hospitalization

**North Medical** Office Building

**Ground Floor** Harborlight Oral & Maxillofacial Surgeons

**First Floor** 

FCHC Cardiology FCHC Ear, Nose and Throat **FCHC Occupational Medicine UTMC Clinic** 

**Second Floor** 

**FCHC Pediatrics** Kenwood Hearing Multi-speciality Clinics

**Fulton Manor** 

Fulton Manor/Nursing & Rehab **Fulton Suites** 

**P4 Patient Parking** 

P4 Davita Dialysis

**P5 Patient Parking** 

**FCHC Rehabilitation** 

PE **Employee Parking** 

**PE** Employee Parking